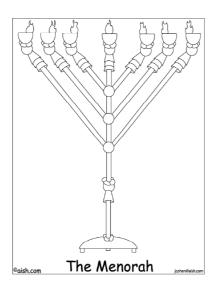

| NT    |      |
|-------|------|
| Name: | בס"ד |

|                                                                                                                                                                                                                                                                                                                                                                              | This week                                                                                                                                                                                                                                                       | c's אָדְרָה:    |
|------------------------------------------------------------------------------------------------------------------------------------------------------------------------------------------------------------------------------------------------------------------------------------------------------------------------------------------------------------------------------|-----------------------------------------------------------------------------------------------------------------------------------------------------------------------------------------------------------------------------------------------------------------|-----------------|
|                                                                                                                                                                                                                                                                                                                                                                              | acy Programme  ~ Week 16                                                                                                                                                                                                                                        |                 |
|                                                                                                                                                                                                                                                                                                                                                                              | English Translation  Write each Hebrew word into script                                                                                                                                                                                                         | חוּמָש<br>Words |
|                                                                                                                                                                                                                                                                                                                                                                              | enemy                                                                                                                                                                                                                                                           | אויֵב           |
|                                                                                                                                                                                                                                                                                                                                                                              | wheat                                                                                                                                                                                                                                                           | חָטָה           |
|                                                                                                                                                                                                                                                                                                                                                                              | dew, rain                                                                                                                                                                                                                                                       | מָטָר           |
|                                                                                                                                                                                                                                                                                                                                                                              | eyes of                                                                                                                                                                                                                                                         | עֵינֵי          |
|                                                                                                                                                                                                                                                                                                                                                                              | ears of                                                                                                                                                                                                                                                         | אָזְנֵי         |
| @aish.com The Shulchan with the Show Bread                                                                                                                                                                                                                                                                                                                                   | valley                                                                                                                                                                                                                                                          | עֶמֶק           |
| English Translation                                                                                                                                                                                                                                                                                                                                                          | / Explanation                                                                                                                                                                                                                                                   | G.K.<br>Words   |
| The                                                                                                                                                                                                                                                                                                                                                                          | (2) מִשְׁכָּן                                                                                                                                                                                                                                                   |                 |
| Shulchan - the Table, which had twelve spec<br>"show-bread") displayed on it at all times. It<br>he "Kodesh". On the table were two columns of<br>shelves in all), upon which the twelve loaves of<br>welve loaves were baked on Friday and put on<br>oaves were removed and divided among the K<br>enjoy prosperity (gain money and possessions)<br>blaced on the Shulchan. | It was placed near the northern wall of of six shelving tubes (making twelve f bread were placed each week. The the Table on the Shabbat, when the old ohanim. The Jewish People would                                                                          | שֵׁלְחָן        |
| Menorah - the Menorah had seven branches of the "Kodesh". Each of the Menorah's branch decorative knobs, cups, and flower-like shapes many shapes and detailed designs it was made Nothing could be made separately and then attabil was used to 'feed' its flames. The Midrash                                                                                              | es was intricately engraved with  Even though the Menorah consisted of out of one solid piece of gold.  Ached to the Menorah. The purest olive explains that Hashem showed Moshe a ne real thing out of gold. Moshe still em told him to throw the golden ingot | מְנוֹרָה        |
| hought he would be unable to make it so Hash nto a fire - the Menorah then emerged fully for                                                                                                                                                                                                                                                                                 |                                                                                                                                                                                                                                                                 |                 |
| hought he would be unable to make it so Hash                                                                                                                                                                                                                                                                                                                                 | on which the incense was offered                                                                                                                                                                                                                                | מֹזְבֵּת        |