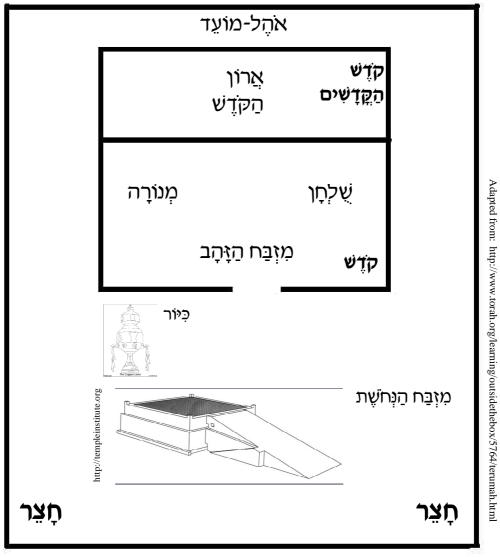

|                 |
| hought he would be unable to make it so Hash                                                                                                                                                                                                                                                                                                                                 | on which the incense was offered                                                                                                                                                                                                                                | מֹזְבֵּת        |





## The אֹהֶל-מוֹעֵד

## West



East

South